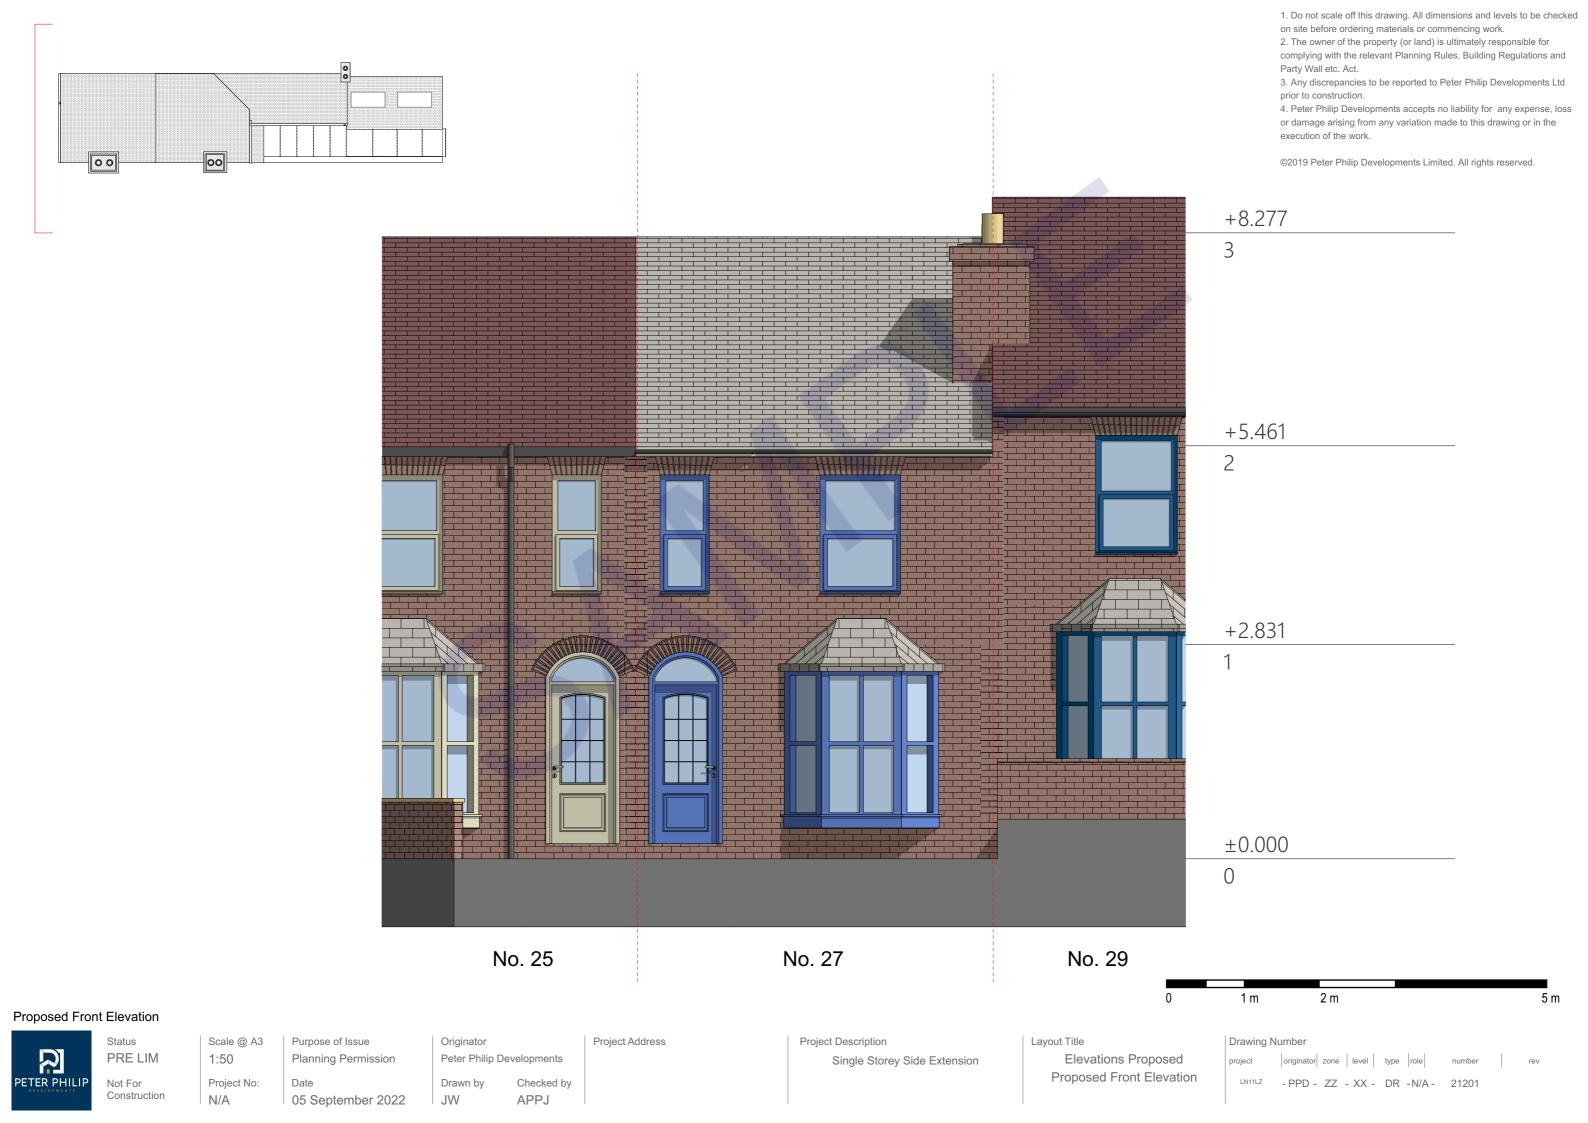

10 m 20 m 50 m

Proposed Site Plan 1:500

Status PETER PHILIP PRE LIM Not For Construction

N/A

1:500 Project No:

Scale @ A3

Purpose of Issue Planning Permission

05 September 2022

Originator Peter Philip Developments Drawn by Checked by

APPJ

JW

Project Address

Project Description Single Storey Side Extension Layout Title

Site Plans Proposed Block Plan 1:500 Drawing Number originator zone level type role LN11LZ - PPD - - - - N/A - 2001

- 1. Do not scale off this drawing. All dimensions and levels to be checked on site before ordering materials or commencing work.
- 2. The owner of the property (or land) is ultimately responsible for complying with the relevant Planning Rules, Building Regulations and Party Wall etc. Act.
- 3. Any discrepancies to be reported to Peter Philip Developments Ltd prior to construction.
- 4. Peter Philip Developments accepts no liability for any expense, loss or damage arising from any variation made to this drawing or in the execution of the work.