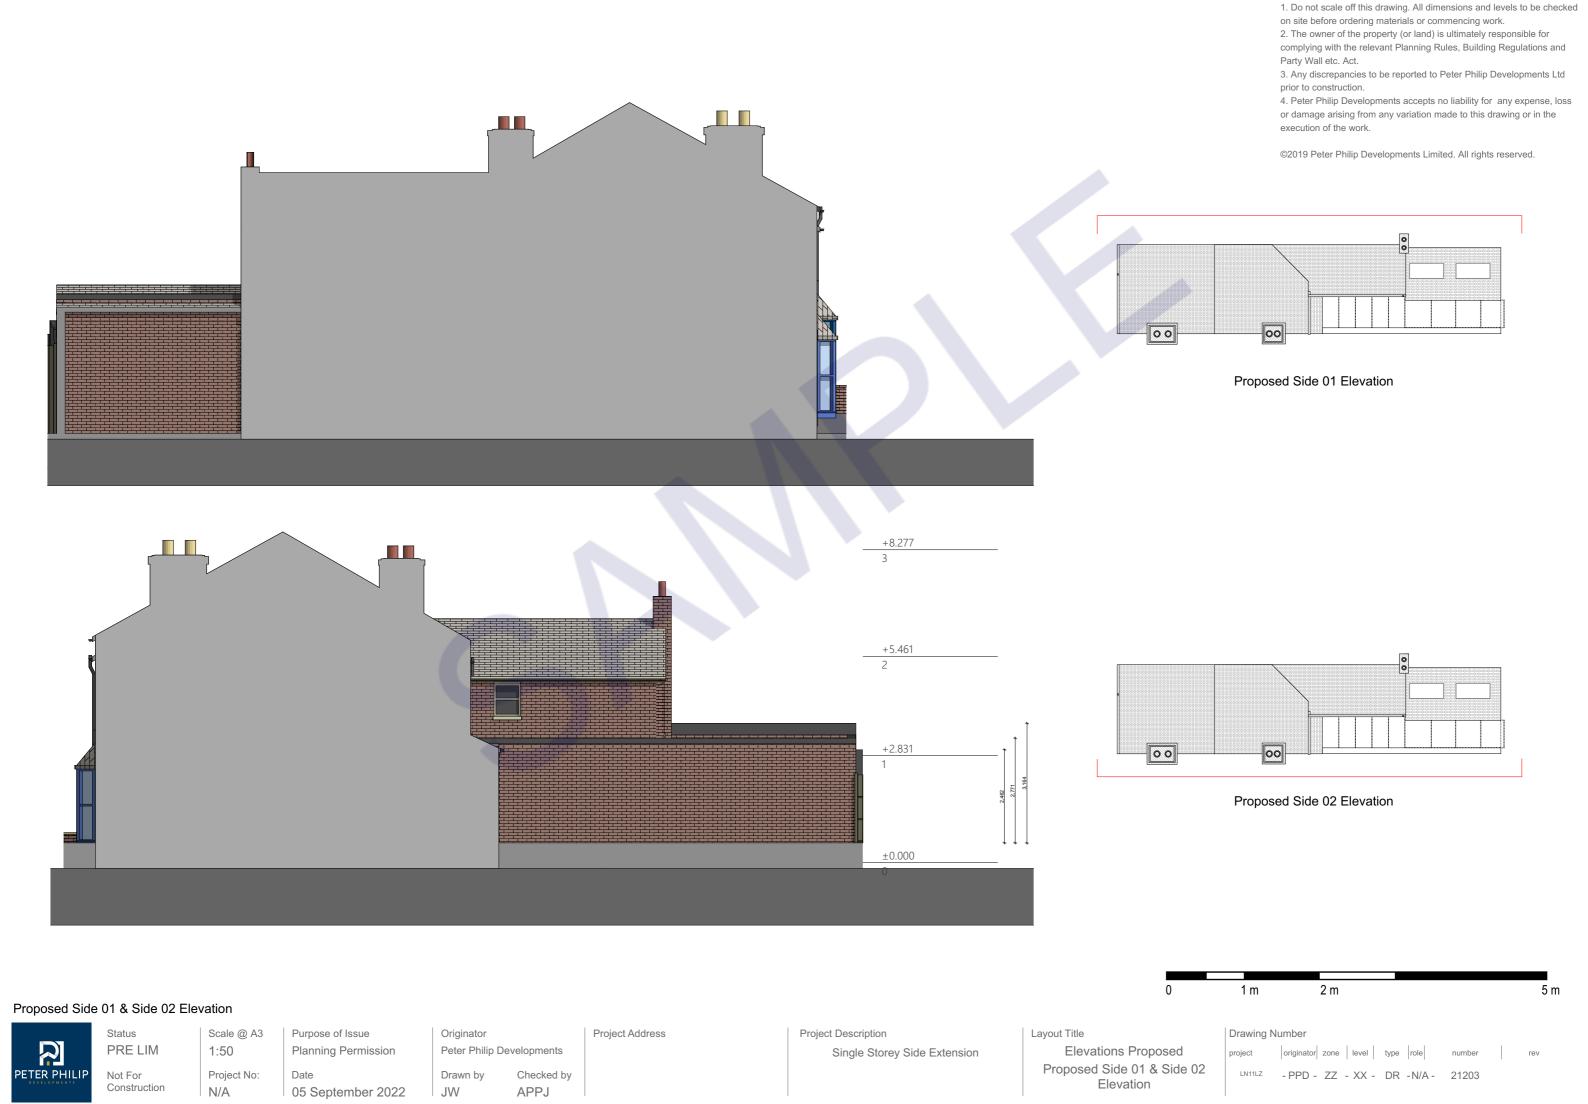

## Proposed Roof Plan

Status PRE LIM Not For Construction

1:50 N/A

Scale @ A3 Project No:

Purpose of Issue Planning Permission 05 September 2022 Originator Peter Philip Developments Drawn by Checked by

JW

APPJ

Project Address

Project Description Single Storey Side Extension Layout Title Plans Proposed Proposed Roof Plan

Drawing Number

project originator zone level type role LN11LZ - PPD - ZZ - 02 - DR -N/A - 20104

1 m 2 m 5 m