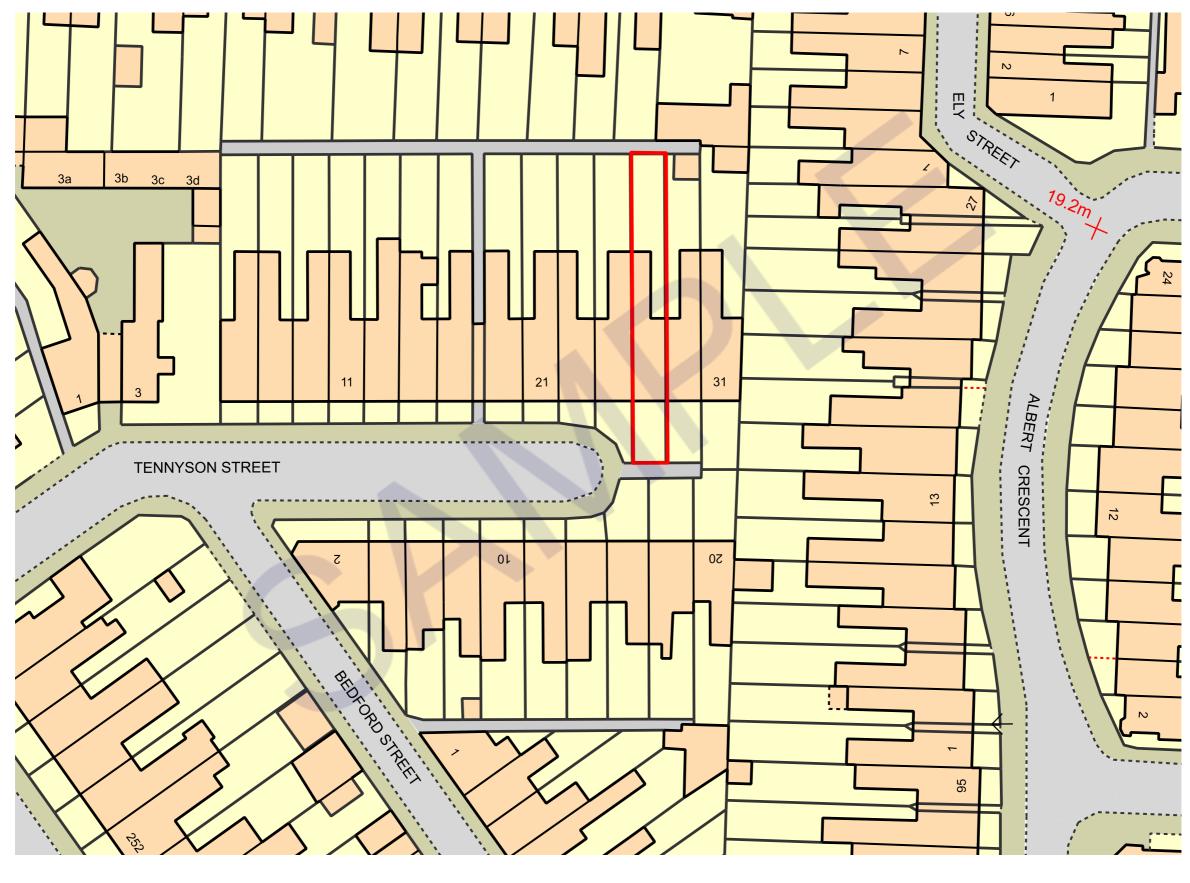

10 m 20 m 50 m

Proposed Site Plan 1:500

Status PETER PHILIP PRE LIM Not For Construction

N/A

1:500 Project No:

Scale @ A3

Purpose of Issue Planning Permission

05 September 2022

Originator Peter Philip Developments Drawn by Checked by

APPJ

JW

Project Address

Project Description Single Storey Side Extension Layout Title

Site Plans Proposed Block Plan 1:500 Drawing Number originator zone level type role LN11LZ - PPD - - - - N/A - 2001