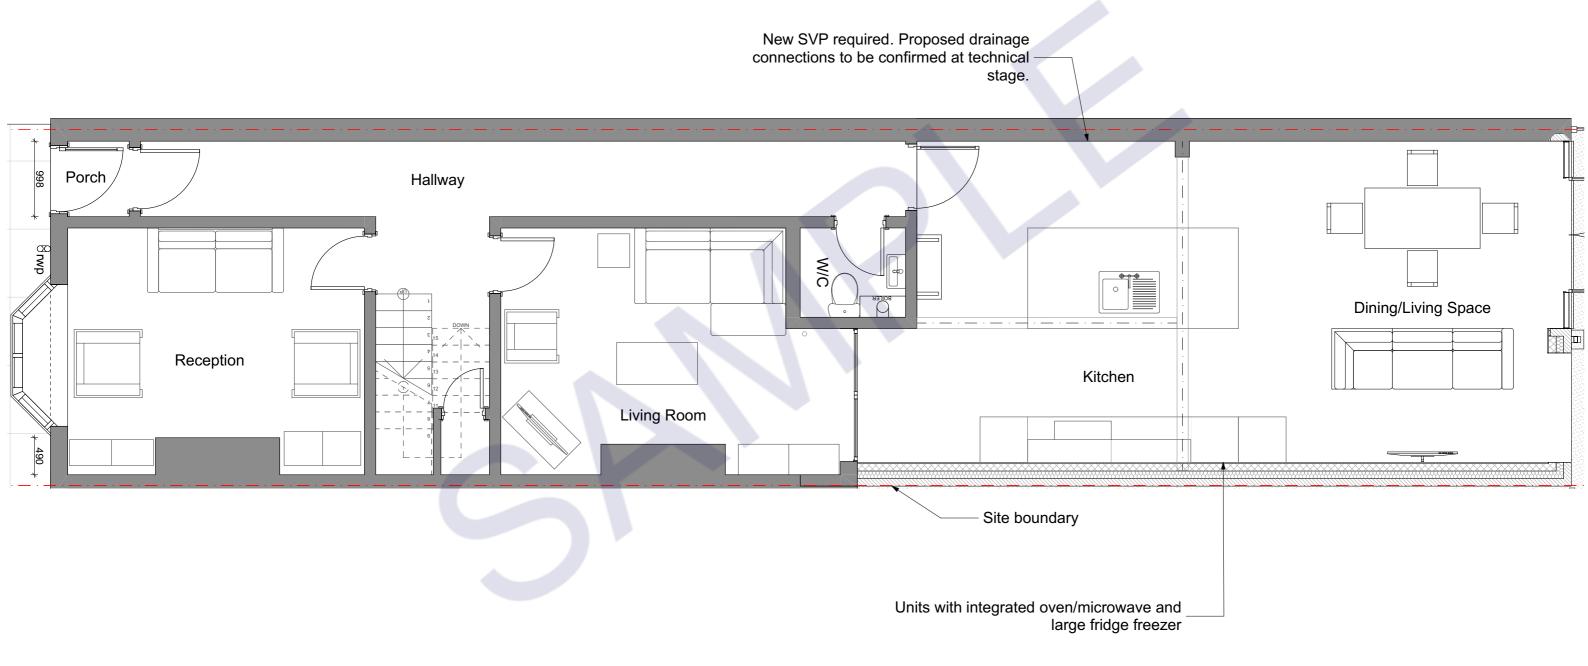

# Proposed Ground Floor Plan

Construction

N/A

Scale @ A3 1:50 Project No:

Purpose of Issue Planning Permission 05 September 2022 Originator Peter Philip Developments Drawn by Checked by

JW

APPJ

Project Address

Project Description Single Storey Side Extension Layout Title

Plans Proposed Proposed Ground Floor Plan Drawing Number

1 m

originator zone level type role LN11LZ - PPD - ZZ - GF - DR -N/A - 20101

2 m

- 1. Do not scale off this drawing. All dimensions and levels to be checked on site before ordering materials or commencing work.
- 2. The owner of the property (or land) is ultimately responsible for complying with the relevant Planning Rules, Building Regulations and Party Wall etc. Act.
- 3. Any discrepancies to be reported to Peter Philip Developments Ltd prior to construction.
- 4. Peter Philip Developments accepts no liability for any expense, loss or damage arising from any variation made to this drawing or in the execution of the work.