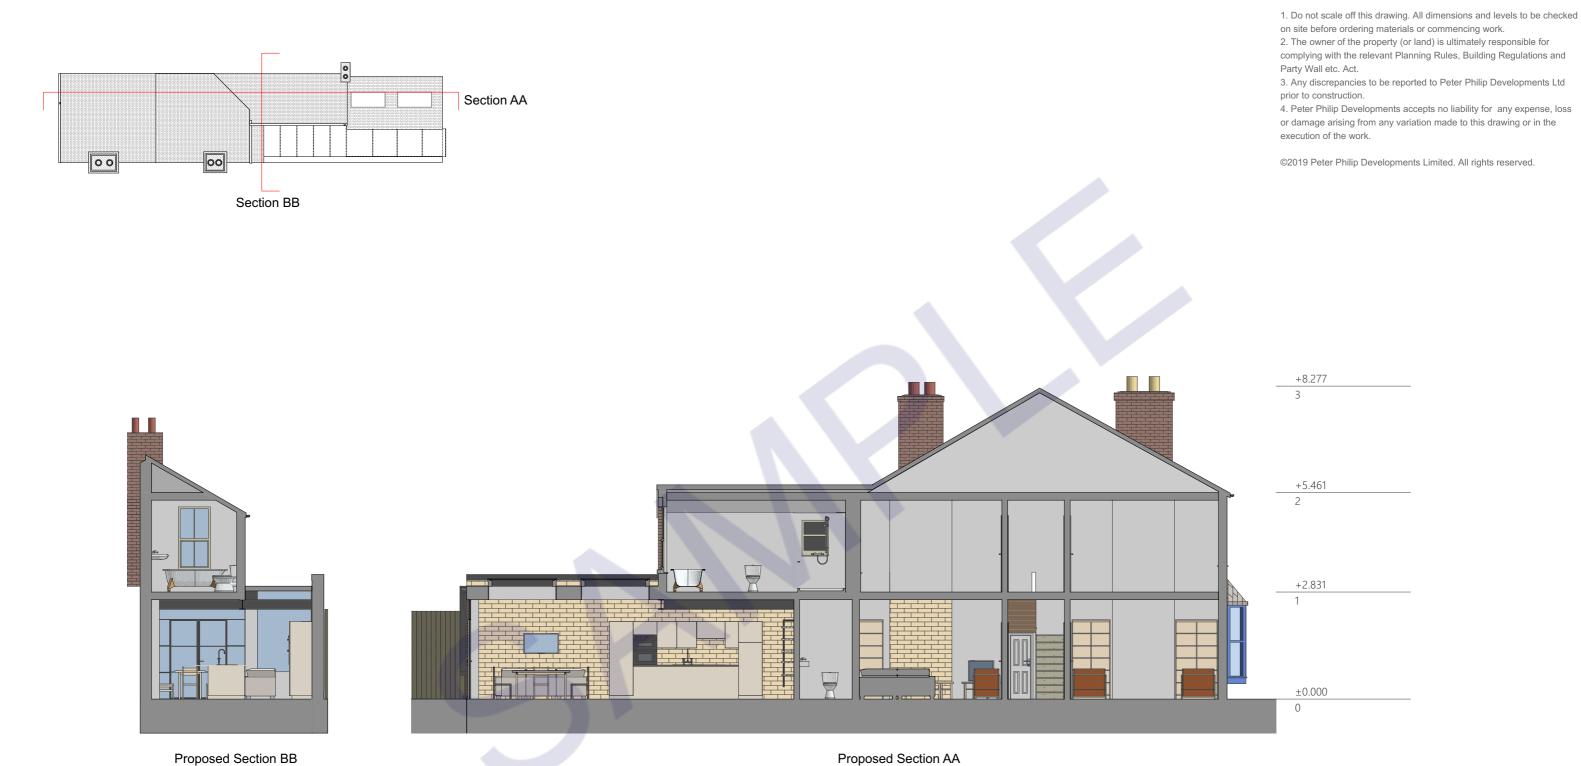

### Proposed Section AA & BB

| Status<br>PRE LIM       |
|-------------------------|
| Not For<br>Construction |

APPJ

JW

| Layout Title                     | Drawing Number |               |      |       |      |         |        |     |
|----------------------------------|----------------|---------------|------|-------|------|---------|--------|-----|
| Sections Proposed                | project        | originator zo | one  | level | type | role    | number | rev |
| Proposed Section AA & Section BB | LN11LZ         | - PPD - Z     | ZZ - | XX -  | DR   | - N/A - | 21301  |     |

- 1. Do not scale off this drawing. All dimensions and levels to be checked on site before ordering materials or commencing work.
- 2. The owner of the property (or land) is ultimately responsible for complying with the relevant Planning Rules, Building Regulations and Party Wall etc. Act.
- 3. Any discrepancies to be reported to Peter Philip Developments Ltd prior to construction.
- 4. Peter Philip Developments accepts no liability for any expense, loss or damage arising from any variation made to this drawing or in the execution of the work.