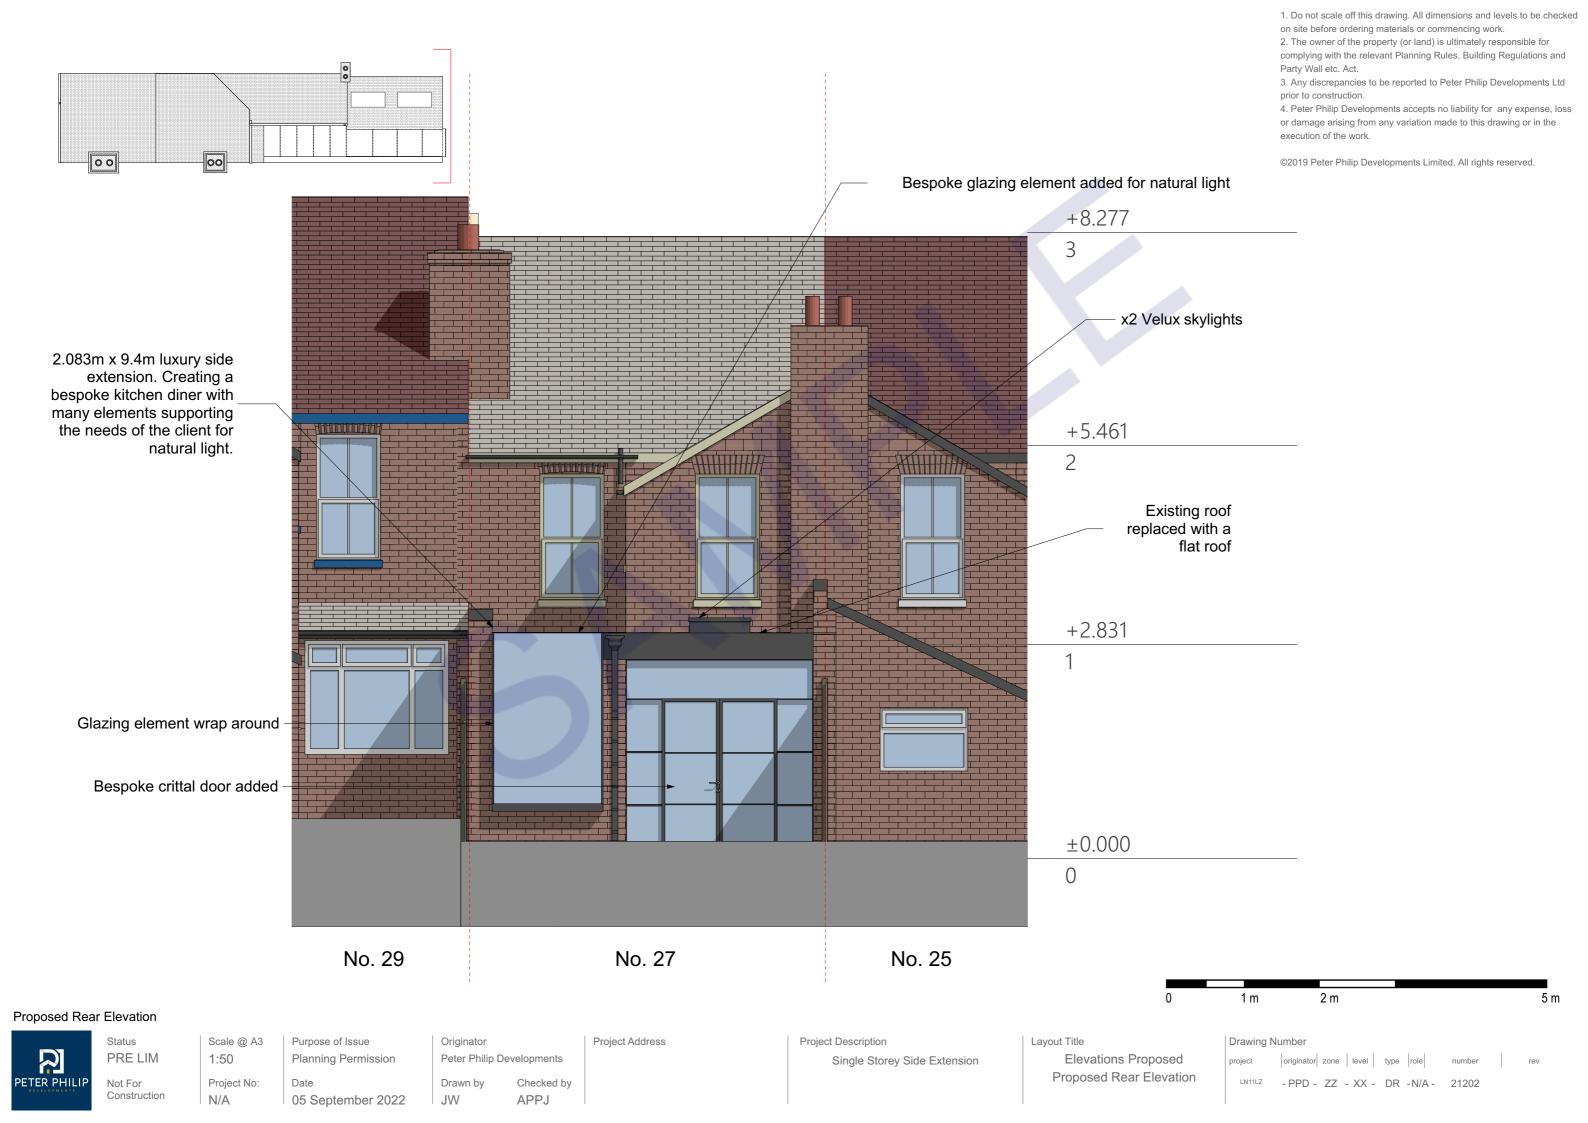

# Proposed Ground Floor Plan

Construction

N/A

Scale @ A3 1:50 Project No:

Purpose of Issue Planning Permission 05 September 2022 Originator Peter Philip Developments Drawn by Checked by

JW

APPJ

Project Address

Project Description Single Storey Side Extension Layout Title

Plans Proposed Proposed Ground Floor Plan Drawing Number

1 m

originator zone level type role LN11LZ - PPD - ZZ - GF - DR -N/A - 20101

2 m

- 1. Do not scale off this drawing. All dimensions and levels to be checked on site before ordering materials or commencing work.
- 2. The owner of the property (or land) is ultimately responsible for complying with the relevant Planning Rules, Building Regulations and Party Wall etc. Act.
- 3. Any discrepancies to be reported to Peter Philip Developments Ltd prior to construction.
- 4. Peter Philip Developments accepts no liability for any expense, loss or damage arising from any variation made to this drawing or in the execution of the work.